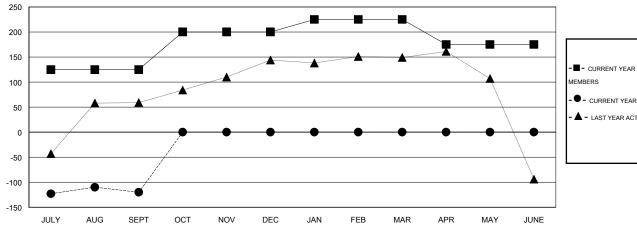

## GOALS AND ACTUAL MEMBERS CUMULATIVE

| -■-  | CURRENT YEAR GOALS FOR NEW |  |
|------|----------------------------|--|
| MEMB | ERS                        |  |

- CURRENT YEAR ACTUAL MEMBERS

- LAST YEAR ACTUAL MEMBERS

## **GMT**: ER GURUNATHAN LOCATION INDIA $\mathsf{GMT}\;\mathsf{CA}\;6$

|                       |                  | Clubs     |                  |                       |               |                    | Members                             |                    |                  |
|-----------------------|------------------|-----------|------------------|-----------------------|---------------|--------------------|-------------------------------------|--------------------|------------------|
| RESULTS FOR 2014-2015 |                  |           |                  | RESULTS FOR 2014-2015 |               |                    |                                     |                    |                  |
| QUARTER               | NEW CLUB<br>GOAL | NEW CLUBS | DROPPED<br>CLUBS | NET<br>GAIN/LOSS      | QUARTER       | NEW MEMBER<br>GOAL | CHARTER AND<br>NEW MEMBERS<br>ADDED | DROPPED<br>MEMBERS | NET<br>GAIN/LOSS |
| JULY/AUG/SEPT         | 1                | 0         | 1                | -1                    | JULY/AUG/SEPT | 125                | 114                                 | 234                | -120             |
| OCT/NOV/DEC           | 1                | 0         | 0                | 0                     | OCT/NOV/DEC   | 75                 | 0                                   | 0                  | 0                |
| JAN/FEB/MAR           | 0                | 0         | 0                | 0                     | JAN/FEB/MAR   | 25                 | 0                                   | 0                  | 0                |
| APR/MAY/JUNE          | 0                | 0         | 0                | 0                     | APR/MAY/JUNE  | -50                | 0                                   | 0                  | 0                |