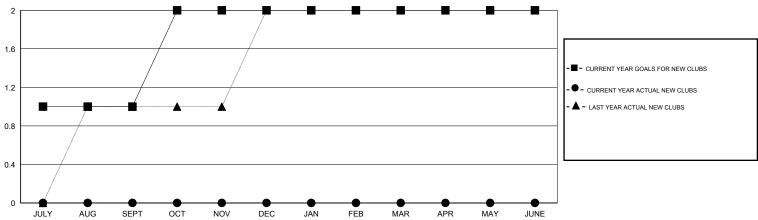

## GOALS AND ACTUAL NEW CLUBS CUMULATIVE

## **GMT**: ER GURUNATHAN LOCATION INDIA $\mathsf{GMT}\;\mathsf{CA}\;6$

|                       |                  | Clubs     |                  |                       |               |                    | Members                             |                    |                  |
|-----------------------|------------------|-----------|------------------|-----------------------|---------------|--------------------|-------------------------------------|--------------------|------------------|
| RESULTS FOR 2014-2015 |                  |           |                  | RESULTS FOR 2014-2015 |               |                    |                                     |                    |                  |
| QUARTER               | NEW CLUB<br>GOAL | NEW CLUBS | DROPPED<br>CLUBS | NET<br>GAIN/LOSS      | QUARTER       | NEW MEMBER<br>GOAL | CHARTER AND<br>NEW MEMBERS<br>ADDED | DROPPED<br>MEMBERS | NET<br>GAIN/LOSS |
| JULY/AUG/SEPT         | 1                | 0         | 1                | -1                    | JULY/AUG/SEPT | 125                | 114                                 | 234                | -120             |
| OCT/NOV/DEC           | 1                | 0         | 0                | 0                     | OCT/NOV/DEC   | 75                 | 0                                   | 0                  | 0                |
| JAN/FEB/MAR           | 0                | 0         | 0                | 0                     | JAN/FEB/MAR   | 25                 | 0                                   | 0                  | 0                |
| APR/MAY/JUNE          | 0                | 0         | 0                | 0                     | APR/MAY/JUNE  | -50                | 0                                   | 0                  | 0                |